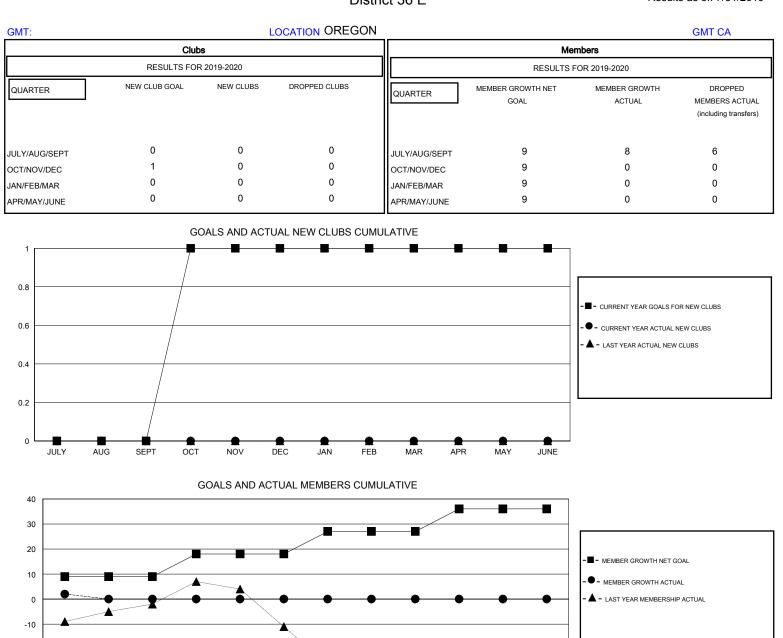

## District 36 E

Results as of: 7/31/2019

-30 -40 JULY AUG SEPT OCT NOV DEC JAN FEB MAR APR MAY JUNE

| DROPPED CLUBS: 0 | 3 CLUBS OF 35 ADDED 1 OR MORE<br>NEW MEMBERS | GENDER DISTRIBUTION                |              |     |
|------------------|----------------------------------------------|------------------------------------|--------------|-----|
|                  |                                              | MALE                               | 468 (62.99%) |     |
| DROPPED MEMBERS  |                                              | FEMALE                             | 275 (37.01%) |     |
|                  |                                              | <u> </u>                           |              |     |
| DECEASED 1       | CLICK HERE FOR CUMULATIVE                    | TOTAL FAMILY UNIT MEMBERS          |              | 196 |
| CLUB CANCELLED 0 | MEMBERSHIP DATA                              | FAMILY MEMBERS PAYING HALF<br>DUES |              | 101 |
| OTHER 5          |                                              |                                    |              | 101 |
| TOTAL 6          |                                              |                                    |              |     |